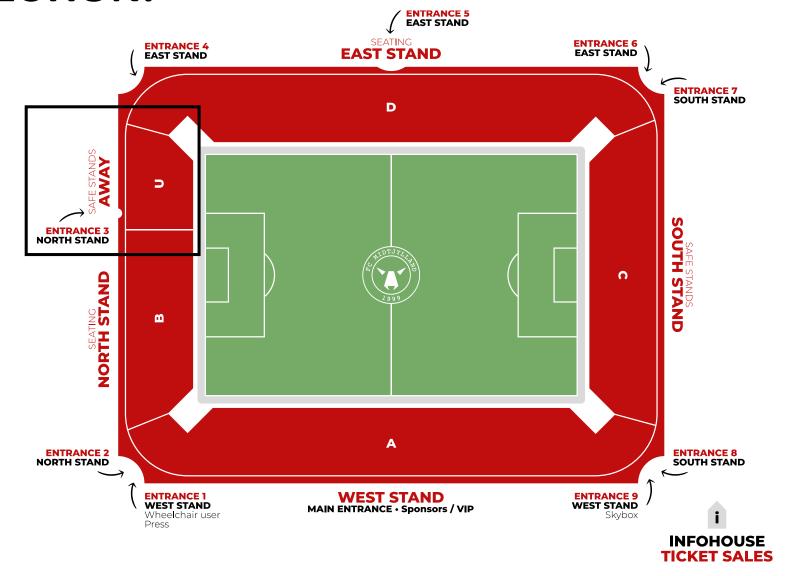

Map of stalls, stadium, area, grandstand and entrance.

#### THE STADIUM.

FC Midtjylland was established in 1999

And play their matches at the MCH Arena with space for 10,400 spectators when seated and 12,055 spectators when standing.

In the away section there is room for 836 spectators.

The section is a closed area with a fence around it, as well as a net facing the pitch.

It has 1 stall, 1 grill and toilets for men and women.

# **AWAY ENTRANCE & EXIT.**

# **AWAY ENTRANCE.**

### **AWAY SECTION.**

## **AWAY SECTION.**