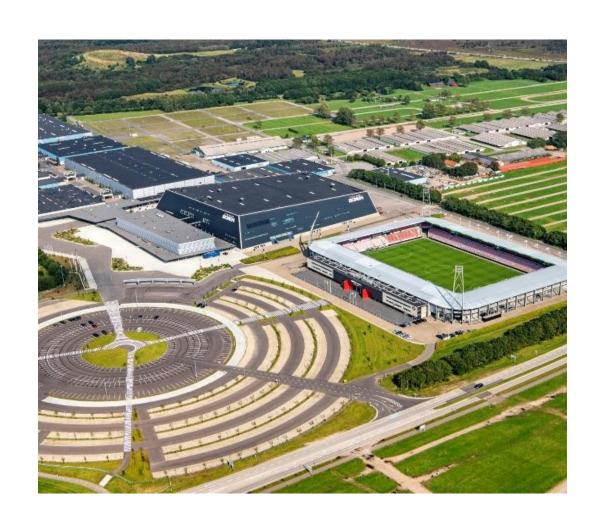

#### MCH ARENA.

FC Midtjylland welcome all fans to Herning.

In Denmark, it is FC Midtjylland starting point that the conduct of football matches must be done in good order, and that it must be a festive event. We therefore place emphasise on helping and guiding all spectators.

#### THE STADIUM.

FC Midtjylland was established in 1999

And play their matches at the MCH Arena with space for 10,400 spectators when seated and 12,055 spectators when standing.

In the away section there is room for 836 spectators.