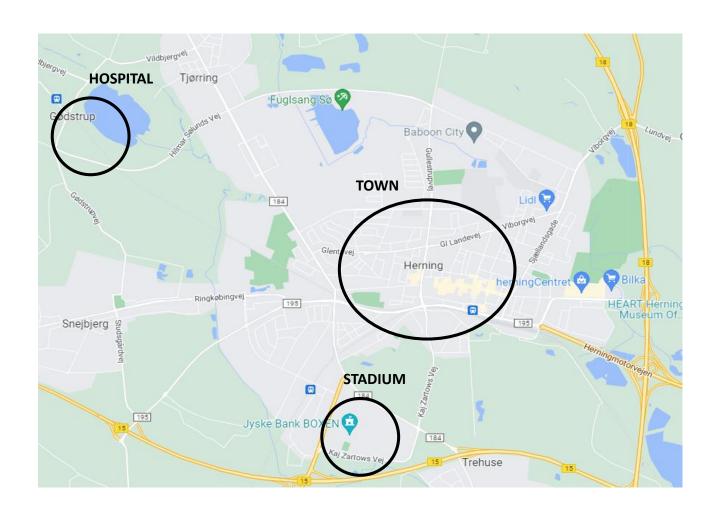

ou, please contact our Ticketing Manager Martin Jacobsen / mja@fcm.dk.



# **AWAY ENTRANCE & EXIT.**





# **AWAY ENTRANCE.**







### **AWAY SECTION.**







## **AWAY SECTION.**





## **MEETING PLACES.**



Meeting places in Herning before the game - there are 5 pubs.

Contact: Johnny +45 22358820



## WALK TO THE STADIUM.



It costs DKK 150 ( 20 EURO) to the stadium, contact Herning taxi +45 97120777

It takes 45 min to walk to the stadium.



## AIRPORT.



Billund Airport where buses run, right outside.

Taxi costs approx. DKK 850 (115 euros) distance about 60 km.



# HOTELS.



Herning City Hotel ★★★
Hotel i Herning



Østergaards Hotel ★★★
Hotel i Herning



Best Western Plus Hotel Eyde

★★★★



**Dolphin Hotel Herning** ★★★ Hotel i Herning



# HOSPITAL, TOWN & STADIUM.





#### CONTACT INFO.

Security: Lars Pedersen <u>kst@fcm.dk</u> tel. +45 25600000

Stadium: Peter Josephsen <u>pej@fcm.dk</u> tel. +45 25600065

Communication: Mads Hviid <u>mhj@fcm.dk</u> tel. +45 25600090

Tickets: Martin Jacobsen mja@fcm.dk tel. +45 25600021

SLO: Yakub Kan <a href="mailto:yka@fcm.dk">yka@fcm.dk</a> tel. +45 22165461

Police: Michael mbl004@politi.dk tel +45 51291140

Police: Service <a href="https://politi.dk/">https://politi.dk/</a> tel. 114

Police: Alarm <a href="https://politi.dk/">https://politi.dk/</a> tel. 112

Doctor on Call tel. +45 70113131