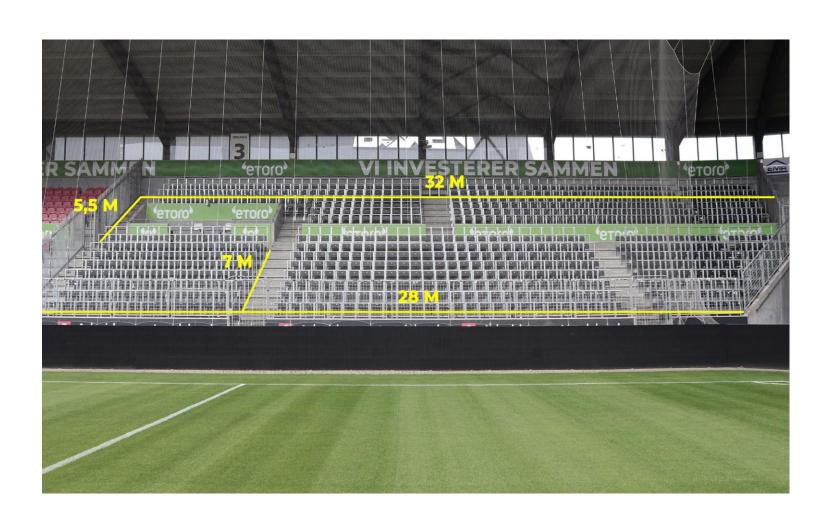

#### THE STADIUM.

FC Midtjylland was established in 1999

And play their matches at the MCH Arena with space for 10,400 spectators when seated and 12,055 spectators when standing.

In the away section there is room for 836 spectators.

The section is a closed area with a fence around it, as well as a net facing the pitch.

It has 1 stall, 1 grill and toilets for men and women.

### **AWAY SECTION.**

## **AWAY SECTION.**