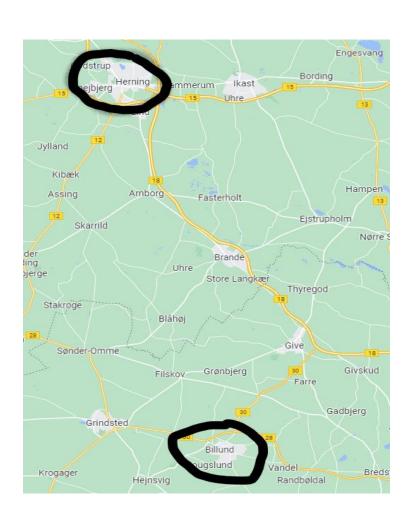

## AIRPORT.

Billund Airport where buses run, right outside.

Taxi costs approx. DKK 850 (115 euros) distance about 60 km.