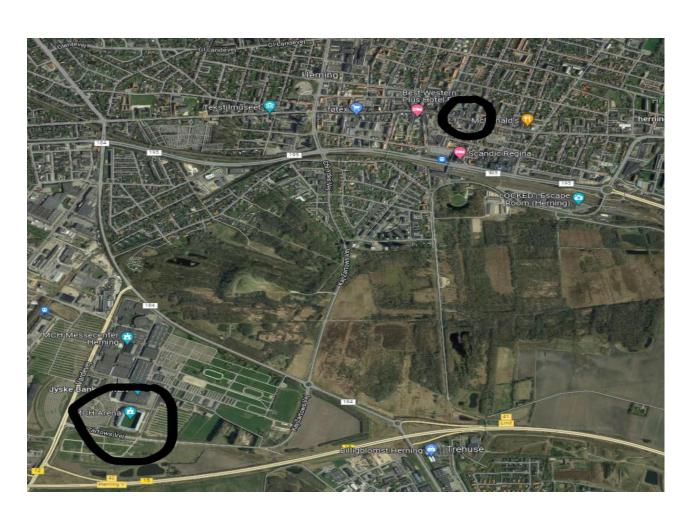

There is multiple options regarding the away ticketing sale.

- We have the option of selling the tickets through FC Midtjyllands ticketing system. We have the possibility to give you spectator data so you know who have bought the tickets.
- It is also possible that we sent you the tickets to the away section and then you can sell the tickets you your fans. We will then sent an invoice in the tickets after the match.

To ensure we get the best solution for you, please contact our Ticketing Manager Martin Jacobsen / mja@fcm.dk.



# **AWAY ENTRANCE & EXIT.**





# **AWAY ENTRANCE.**







### **AWAY SECTION.**







## **AWAY SECTION.**





## **MEETING PLACES.**



Meeting places in Herning before the game - there are 5 pubs.

Contact: Johnny +45 22358820



## WALK TO THE STADIUM.



It costs DKK 150 ( 20 EURO) to the stadium, contact Herning taxi +45 97120777

It takes 45 min to walk to the stadium.



## AIRPORT.



Billund Airport where buses run, right outside.

Taxi costs approx. DKK 850 (115 euros) distance about 60 km.



# HOTELS.



Herning City Hotel ★★★
Hotel i Herning



Østergaards Hotel ★★★
Hotel i Herning



Best Western Plus Hotel Eyde

★★★★



**Dolphin Hotel Herning** ★★★ Hotel i Herning



# HOSPITAL, TOWN & STADIUM.





#### CONTACT INFO.

Security: Lars Pedersen <u>kst@fcm.dk</u> tel. +45 25600000

Stadium: Peter Josephsen <u>pej@fcm.dk</u> tel. +45 25600065

Communication: Mads Hviid <u>mhj@fcm.dk</u> tel. +45 25600090

Tickets: Martin Jacobsen mja@fcm.dk tel. +45 25600021

SLO: Yakub Kan <a href="mailto:yka@fcm.dk">yka@fcm.dk</a> tel. +45 2216